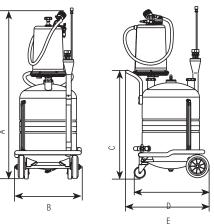

## **Used Fluid Equipment Evacuator**

| DIMENSIONS INCHES (MM) |                |                |                 |                 |  |
|------------------------|----------------|----------------|-----------------|-----------------|--|
| Α                      | В              | C              | D               | E               |  |
| 46.06"<br>(1,170)      | 18.5"<br>(470) | 29.5"<br>(750) | 18.70"<br>(475) | 22.84"<br>(580) |  |

| _ |          |                |
|---|----------|----------------|
|   | DIMENSIO | NS INCHES (MM) |
|   |          |                |

**Used Fluid**