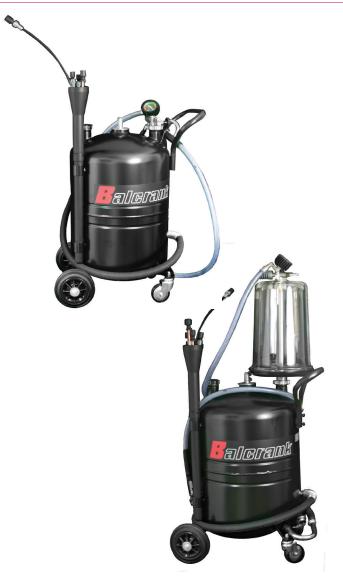

## **Overview**

- Extract used oil and other fluids from any vehicle safer, cleaner
- No more stripped drain plugs
- Great for cars, boats, motorcycles, and small engines
- Easily remove overfills
- Vacuum-charged unit is completely portable and easy to use
- Includes six suction probes (metal and flexible)
- Suction probes equipped with quick disconnect couplers
- Adapters for BMW and Volkswagen included
- Self-evacuating feature makes emptying clean and easy
- Available version with clear bowl Capacity: 2 gal (7.5 l)

| MODELS<br>AVAILABLE |          | DESCRIPTION                                         |  |
|---------------------|----------|-----------------------------------------------------|--|
|                     | 4140-056 | Oil Evacuator                                       |  |
|                     | 4140-057 | Oil Evacuator with Clear Domes and Mercedes Adapter |  |

| TECHNICAL DATA          |                    |                    |  |  |  |
|-------------------------|--------------------|--------------------|--|--|--|
|                         | 4140-056           | 4140-057           |  |  |  |
| Tank capacity           | 18.5 gal (64.35 l) | 18.5 gal (64.35 l) |  |  |  |
| Max. draining capacity  | 70%                | 80%                |  |  |  |
| Air pressure for vacuum | 100 psi (7 bar)    | 100 psi (7 bar)    |  |  |  |
| Depressurization time   | 2' 15"             | 2' 15"             |  |  |  |
| Suction hose            | 6 1/2" (2m)        | 6 1/2" (2m)        |  |  |  |
| Draining hose           | 5' (1.5 m)         | 5' (1.5 m)         |  |  |  |
| Service Bulletin        | SB 4081            | SB 4082            |  |  |  |