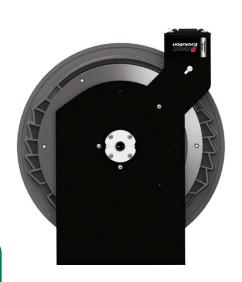

## **Evolution Hose Reel: an Evolution in Design and Performance**

Lightweight but extremely rugged: steel pedestal and arm and dual ball-bearings. The Evolution is a solid performer. The Evolution combines design, performance and reliability with the right features and benefits for today's customers.

All Evolution series reels have a narrow and lightweight design; includes hose, hose stop and a 2.5' connecting hose.

| M                                                                                                            | ODELS AVAILABLE | DESCRIPTION                | REPLACEMENT<br>HOSE |  |  |  |
|--------------------------------------------------------------------------------------------------------------|-----------------|----------------------------|---------------------|--|--|--|
| Air & water low pressure 300 psi (21 bar) for delivery of air, water, windshield wash fluid, and anti-freeze |                 |                            |                     |  |  |  |
|                                                                                                              | 2140-021        | Bare reel - up to 50' Hose |                     |  |  |  |
|                                                                                                              | 2140-007        | 30' x 3/8" ID hose         | 8136-030            |  |  |  |
|                                                                                                              | 2140-008        | 50' x 3/8" ID hose         | 8136-050            |  |  |  |
|                                                                                                              | 2140-010        | 30' x 1/2" ID hose         | 8141-030            |  |  |  |
|                                                                                                              | 2140-011        | 50' x 1/2" ID hose         | 8141-050            |  |  |  |
| Oil medium pressure 2,750 psi (190 bar) for delivery of lubricants                                           |                 |                            |                     |  |  |  |
|                                                                                                              | 2140-002        | Bare reel - up to 50' Hose |                     |  |  |  |
|                                                                                                              | 2140-013        | 30' x 1/2" ID hose         | 8241-030            |  |  |  |
|                                                                                                              | 2140-014        | 50' x 1/2" ID hose         | 8241-050            |  |  |  |
| Grease high pressure 5,000 psi (345 bar) for delivery of grease                                              |                 |                            |                     |  |  |  |
|                                                                                                              | 2140-005        | Bare reel - up to 50' Hose |                     |  |  |  |
|                                                                                                              | 2140-019        | 30' x 3/8" ID hose         | 8332-030            |  |  |  |
|                                                                                                              | 2140-020        | 50' x 3/8" ID hose         | 8332-050            |  |  |  |