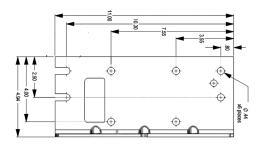

| DIMENSIONS INCHES |     |      |    |     |     |    |      |
|-------------------|-----|------|----|-----|-----|----|------|
| Α                 | В   | С    | D  | E   | F   | G  | Н    |
| 18"               | 11" | 9.5" | 4" | 18" | 20" | 5" | 6.5" |