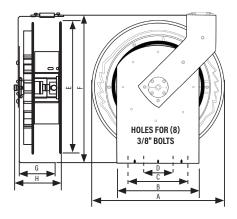

| DIMENSIONS INCHES |     |      |    |     |     |    |      |
|-------------------|-----|------|----|-----|-----|----|------|
| Α                 | В   | С    | D  | E   | F   | G  | Н    |
| 18"               | 11" | 9.5" | 4" | 18" | 20" | 5" | 6.5" |