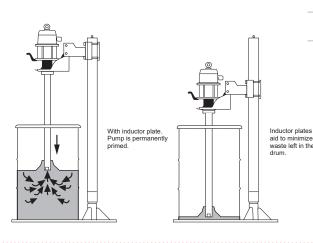

## Fluids & Applications

Lion™ 350 60:1 grease pump is used with 120 and 400 lb drums. The air operated pump hoist lifts and lowers the pump, making drum changes easier, faster and safer. The pumps lower end is rigidly fixed to a follower plate with a single rubber lip. The weight of the pump, pump bracket and follower plate plus atmospheric pressure push the assembly against the grease eliminating channeling and air pockets, keeping grease free from contaminants, minimizing waste, and aiding pump priming.