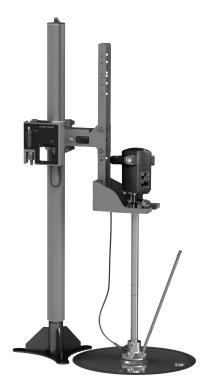

## Fluids & Applications

Lion™ 350 60:1 grease pump is used with 120 and 400 lb drums. The air operated pump hoist lifts and lowers the pump, making drum changes easier, faster and safer. The pumps lower end is rigidly fixed to a follower plate with a single rubber lip. The weight of the pump, pump bracket and follower plate plus atmospheric pressure push the assembly against the grease eliminating channeling and air pockets, keeping grease free from contaminants, minimizing waste, and aiding pump priming.