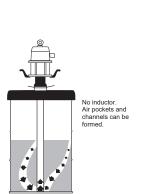

## Fluids & Applications

Lion™ 350 60:1 grease pump is used with 120 and 400 lb drums. The air operated pump hoist lifts and lowers the pump, making drum changes easier, faster and safer. The pumps lower end is rigidly fixed to a follower plate with a single rubber lip. The weight of the pump, pump bracket and follower plate plus atmospheric pressure push the assembly against the grease eliminating channeling and air pockets, keeping grease free from contaminants, minimizing waste, and aiding pump priming.