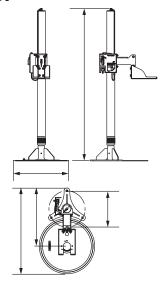

## Grease Piston Pumps Lion™ 350 60:1 Inductor

| DIMENSIONS INCHES (MM) |                                        |                    |                    |                 |
|------------------------|----------------------------------------|--------------------|--------------------|-----------------|
| A                      | B<br>LOWERED/<br>RAISED                | С                  | D                  | E               |
| 23.25"<br>(588 mm)     | 58"<br>(1470 mm)<br>94.5"<br>(2400 mm) | 35.75"<br>(910 mm) | 24.03"<br>(617 mm) | 15"<br>(381 mm) |

| TECHNICAL DATA                     |                  |  |
|------------------------------------|------------------|--|
| Diameter of the pneumatic cylinder | 3" (75 mm)       |  |
| Stroke of the pneumatic cylinder   | 36.6" (930 mm)   |  |
| Minimum height of equipment        | 58" (1,470 mm)   |  |
| Maximum height of equipment        | 94.5" (2,400 mm) |  |
| Air inlet                          | 1/2" NPT(M)      |  |
| Maximum air pressure               | 116 psi (8 bar)  |  |
| Service Bulletin                   | SB 4228          |  |