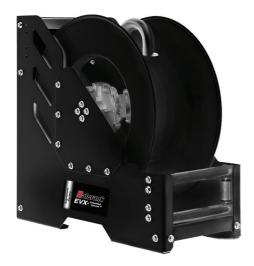

## NEW PRODUCT | EVX+ (Extended Volume+)

2310-047

## **Main Features:**

The EVX+ Series hose reel is designed for extreme heavy-duty applications where large hose diameters are required for increased flow. The dual spring EVX+ reel will accommodate up to 50' of 1 1/2" ID hose. Perfect for heavy-duty fleet, construction, mining and industrial applications.

## **Applications**

- Mining and construction
- Truck fleets
- Railroad/Mass transit

| MODELS AVAILABLE                                                                                                  | DESCRIPTION                    |
|-------------------------------------------------------------------------------------------------------------------|--------------------------------|
| Air, Water, Diesel & Low Pressure Oil Transfer 580 psi (21 bar) for delivery of air, water, diesel & oil transfer |                                |
| 2310-047                                                                                                          | Bare reel - up to 50' x 1 1/2" |