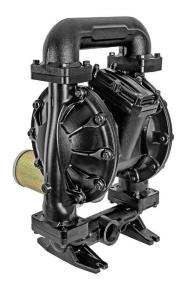

## **NEW PRODUCT** | TraditionalFlo 170

**AODD Pump** 

## **Main Features:**

TraditionalFlo pump is designed to handle a wide range of fluids in very large volume transfer and fluid evacuation applications.

Balcrank's TraditionalFlo pump transfers fluid up to 170 gal/min. Combining conventional flow design with pivoting air valve for increased delivery and reliable performance.

## **Applications**

- Mining and construction
- Railroad and mass transit vehicles
- In-plant transfer

- Agriculture/Farm implement
- Lube trucks

| MODELS AVAILABLE | DESCRIPTION         |
|------------------|---------------------|
| 1120-041         | TF170 Aluminum      |
| 1120-XXX         | TF170 Polypropylene |