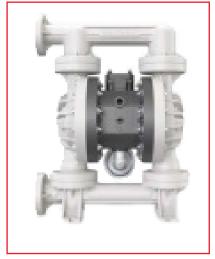

## **NEW PRODUCT** | TraditionalFlo 170

**AODD Pump** 

## **Main Features:**

TraditionalFlo pump is designed to handle a wide range of fluids in very large volume transfer and fluid evacuation applications.

Balcrank's TraditionalFlo pump transfers fluid up to 170 gal/min. Combining conventional flow design with pivoting air valve for increased delivery and reliable performance.

## **Applications**

- Mining and construction
- Railroad and mass transit vehicles
- In-plant transfer

- Agriculture/Farm implement
- Lube trucks

| MODELS AVAILABLE | DESCRIPTION         |
|------------------|---------------------|
| 1120-041         | TF170 Aluminum      |
| 1120-XXX         | TF170 Polypropylene |