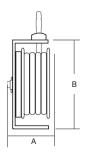

| Dimensions inches (MM) |                    |                 |                |                |  |  |
|------------------------|--------------------|-----------------|----------------|----------------|--|--|
| A                      | В                  | С               | D              | E              |  |  |
| 6.7"<br>(171 mm)       | 18.70"<br>(475 mm) | 18"<br>(458 mm) | 4"<br>(102 mm) | 5"<br>(127 mm) |  |  |