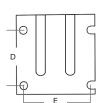

| Dimensions inches (MM) |                    |                 |                |                |  |  |
|------------------------|--------------------|-----------------|----------------|----------------|--|--|
| A                      | В                  | С               | D              | E              |  |  |
| 6.7"<br>(171 mm)       | 18.70"<br>(475 mm) | 18"<br>(458 mm) | 4"<br>(102 mm) | 5"<br>(127 mm) |  |  |