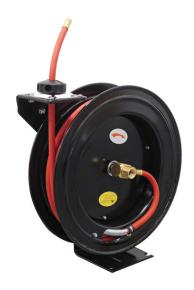

## Steel "AXIS" Hose Reel: quality and value in a sturdy design

- Easy to install light weight, compact design, will fit in small spaces.
- Five-position outlet arm for use with ceiling, wall, cabinet mount.
- Proven design excess spring torque assures reliable hose return
- Built to last thick wall fluid swivel and hub; stamped steel rims, arms, and base
- Air hose, made from durable nylon exterior.
  Ball stop and 3' connection hose included.
- Powder coat black finish better corrosion resistance

| MODELS AVAILABLE                          | DESCRIPTION |  |  |  |
|-------------------------------------------|-------------|--|--|--|
| Air & Water 300 psi (21 bar) for delivery |             |  |  |  |
| 2130-002                                  | 50' x 3/8"  |  |  |  |

| TECHNICAL DATA     |                                   |  |  |  |  |
|--------------------|-----------------------------------|--|--|--|--|
| Low Pressure Reel  |                                   |  |  |  |  |
| Fluid inlet port   | 1/2" NPT(F)                       |  |  |  |  |
| Fluid outlet port  | 1/4" NPT(F)                       |  |  |  |  |
| Hose outlet thread | 1/4" NPT(M)                       |  |  |  |  |
| Max pressure       | 300 psi (21 bar)                  |  |  |  |  |
| Wetted Parts       | Approved for use with air & water |  |  |  |  |