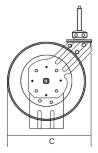

| Dimensions inches (MM) |                    |                 |                |                |  |  |
|------------------------|--------------------|-----------------|----------------|----------------|--|--|
| A                      | В                  | С               | D              | E              |  |  |
| 6.7"<br>(171 mm)       | 18.70"<br>(475 mm) | 18"<br>(458 mm) | 4"<br>(102 mm) | 5"<br>(127 mm) |  |  |