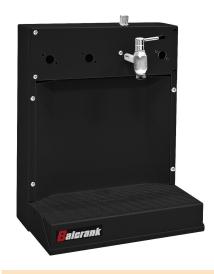

## **Features**

Balcrank's oil bar dispenser provides neat and convenient point-of-use dispensing for hand carried containers. This dispenser is easily incorporated into any fluid inventory control system.

- Up to four dispense points
- Heavy duty, metal body
- Drain with steel screen and 1/2" NPT hose connection

## Includes:

- One spigot (4200-012) with anti-splash, anti-drip diffuser nozzle
- Additional spigots sold separately

| MODEL<br>Available | DESCRIPTION                 |  |
|--------------------|-----------------------------|--|
| 4200-014           | Oil Bar Dispenser -1 Spigot |  |