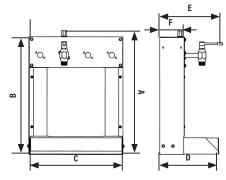

## **Control Handles Oil Dispensing Equipment**

| DIMENSIONS INCHES (MM) |       |       |       |       |       |
|------------------------|-------|-------|-------|-------|-------|
| Α                      | В     | С     | D     | E     | F     |
| 24.4"                  | 22.8" | 19"   | 11.6" | 9.25" | 5"    |
| (620)                  | (580) | (480) | (295) | (235) | (125) |