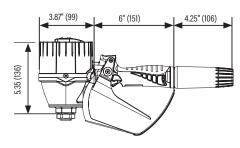

### Dimensions inches (mm)

# **Control Handles MR Meter (Mechanical Preset Meter)**

| TECHNICAL DATA        |                                                                                 |  |
|-----------------------|---------------------------------------------------------------------------------|--|
| Units of measure      | Gallons, Quarts, and Liters                                                     |  |
| Accuracy              | +/- 0.65%                                                                       |  |
| Flow Rate             | 0.25 - 8 gal/min (1 - 30 l/min)                                                 |  |
| Maximum pressure      | 1,450 psi (100 bar)                                                             |  |
| Swivel inlet          | 1/2" NPT(F)                                                                     |  |
| Operating temperature | -49 °F to 158 °F (-45 °C to 70 °C)                                              |  |
| Weight                | 4.4 lb (2 kg)                                                                   |  |
| Compatible Fluids     | Oil, transmission fluid, hydraulic fluid, and anti-freeze                       |  |
| Wetted Materials      | Zinc alloy, aluminum, Buna-N™, stainless steel, brass, steel, TPU and polyamide |  |
| Service Bulletin      | SB 3106                                                                         |  |