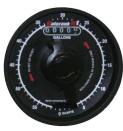

## **Features**

- MR style meter with preset function.
- Preset mode dispensing allows hands-off operation as the meter automatically shuts off once the preset volume is delivered
- Meter with analogue dial display, works without batteries and performs well in all environment. Includes inlet swivel and rigid outlet with non-drip nozzle
- 1 piece molded pointer knob is resistant to impacts
- No calibration required; precision machined metering chamber assures repeatable accuracy
- Viscosity and temperature change does not effect accuracy
- 33% improved performance over competitive mechanical meters
- 5-digit totalizer; keeps lifetime record of volume dispensed
- Easy access filter in swivel at meter inlet
- Swivel protective cover
- Flanged coupling; prevents leaks commonly found in competitive meters
- Ergonomic comfort handle

#### **Markets Served**

- Car and truck dealers
- Fast lube and maintenance shops
- Fleets
- Mining and construction
- Lube trucks
- Railroad and mass transit

| MODELS<br>AVAILABLE | EXTENSION<br>TYPE &<br>NOZZLE   | U/M DIAL<br>U/M<br>Totalizer |
|---------------------|---------------------------------|------------------------------|
| 3331-024            | Rigid straight<br>Semi-auto tip | 0-60 Liters                  |
| 3331-023            | Rigid straight<br>Semi-auto tip | 0-60 Quarts                  |
| 3331-025            | Rigid straight<br>Semi-auto tip | 0-60 Gallons                 |