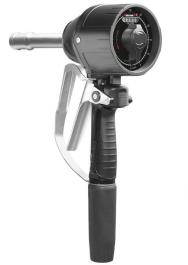

## **Features**

- MR style meter with preset function.
- Preset mode dispensing allows hands-off operation as the meter automatically shuts off once the preset volume is delivered
- Meter with analogue dial display, works without batteries and performs well in all environment. Includes inlet swivel and rigid outlet with non-drip nozzle
- 1 piece molded pointer knob is resistant to impacts
- No calibration required; precision machined metering chamber assures repeatable accuracy
- Viscosity and temperature change does not effect accuracy
- 33% improved performance over competitive mechanical meters
- 5-digit totalizer; keeps lifetime record of volume dispensed
- Easy access filter in swivel at meter inlet
- Swivel protective cover
- Flanged coupling; prevents leaks commonly found in competitive meters
- Ergonomic comfort handle