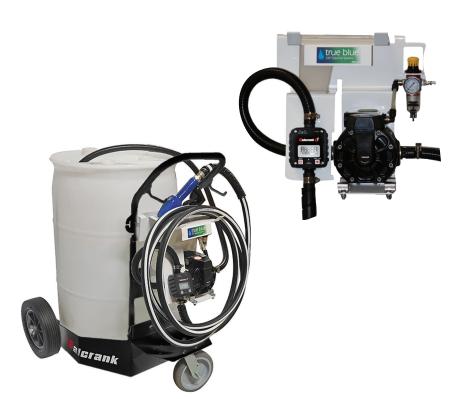

## **Closed Systems Drum Packages CF Diaphragm Pump**

- Compact design mounting bracket
- Heavy-duty cart Easily holds and rolls up to 55 gallon drum
- Large semi-pneumatic tires Allows for easy maneuvering of cart
- Large non-marking rear caster Built in brake for safe and secure dispensing

- 1120-025A CF15 AODD Pump for DEF
- 8570-006 6' x 3/4" suction hose
- 8561-012 12' x 3/4" discharge hose
- 4530-054 Drip tray
- 4320-014 Drum cart 55 Gal for DEF
- 4530-065 Side mount bracket
- 3260-060 Filter Reg 1/4" auto drain, mini

## **Options**

- 3120-116 Meter DR style for DEF
- 3340-012 Auto nozzle, stainless steel

DEF Packages do not include coupler systems. Order Separately.

| TECHNICAL DATA           |                                                                  |
|--------------------------|------------------------------------------------------------------|
| Air inlet                | 3/8" NPSM(F)                                                     |
| Fluid inlet port         | 1/2" BSPP(F) DEF                                                 |
| Fluid outlet port        | 1/2" BSPP(F) DEF                                                 |
| Max. Free Flow           | 14 gal/min (50 l/min)                                            |
| Air pressure range       | 45-100 psi (3-7 bar)                                             |
| Solids in suspension     | 1/8" (3 mm)                                                      |
| Wetted Materials         | PTFE (Teflon") , Viton", Polypropylene, Stainless Steel, Hytrel" |
| Recommended fluids       | Diesel exhaust fluid                                             |
| Recommended Applications | Fluid dispensing, transfer, evacuation and distribution systems  |
| Service Bulletin         | SB 1145                                                          |