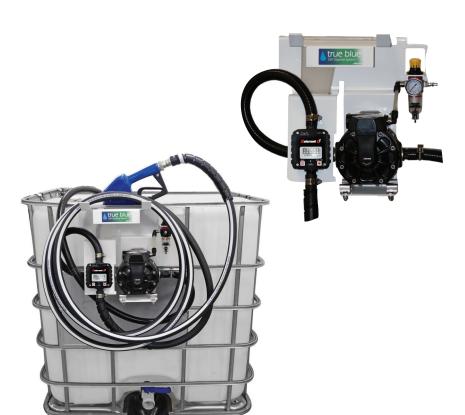

# **Closed Systems Tote Packages CF Diaphragm Pump**

## **Features**

Compact design mounting bracket

#### **Includes**

- 1120-025A CF15 AODD Pump for DEF
- 8570-006 6' x 3/4" Suction hose
- 8561-020 20' x 3/4" Discharge hose
- 4530-054 Drip tray
- 4530-065 Side mount bracket
- 3260-060 Reg 1/4" auto drain, mini

#### **Options**

- 3120-116 Meter DR style for DEF
- 3340-018 Manual nozzle, polyethylene- BSPP

Pump includes automatic shutoff. Pump is UL approved