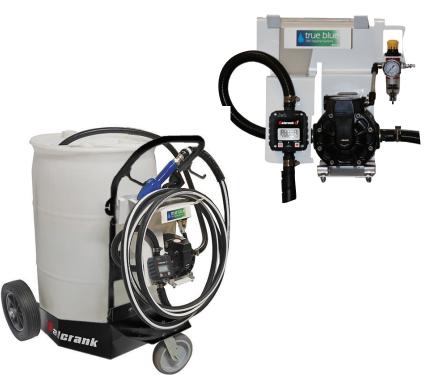

## **Features**

- Compact design mounting bracket
- Heavy-duty cart easily holds and rolls up to 55 gallon drum
- Large semi-pneumatic tires allows for easy maneuvering of cart
- Large non-marking rear caster built in break for safe and secure dispensing Includes
- 1120-025A CF15 AODD Pump for DEF
- 8570-006 6' x 3/4" suction hose
- 8561-012 12' x 3/4" discharge hose
- 4530-054 Drip tray
- 4320-014 Drum cart 55 Gal for DEF
- 4530-065 Side mount bracket
- 3260-060 Filter Reg 1/4" auto drain, mini
  Options
- 3120-116 Meter DR style for DEF
- 3340-012 Auto nozzle, stainless steel

| MODELS<br>AVAILABLE | DESCRIPTION                        |
|---------------------|------------------------------------|
| 1210-054P           | CF15 Non-metered, Manual<br>Nozzle |
| 1210-055P           | CF15 Metered, Manual<br>Nozzle     |
| 1210-056P           | CF15 Non-metered, Auto<br>Nozzle   |
| 1210-057P           | CF15 Metered, Auto Nozzle          |