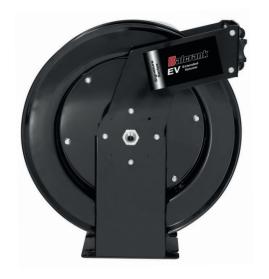

## **Hose Reels Extended Volume (EV)**

## **DEF**

The EV reel is for longer hose lengths and higher flow requirements. Includes hose, hose stop and a 2.5' connecting hose.

| MODELS AVAILABLE                                                                                         | DESCRIPTION                                   | REPLACEMENT HOSE |  |
|----------------------------------------------------------------------------------------------------------|-----------------------------------------------|------------------|--|
| <b>EXTENDED VOLUME (EV)</b> DEF (Diesel Exhaust Fluid) Low pressure 150 psi (10 bar) for delivery of DEF |                                               |                  |  |
| 2400-010                                                                                                 | Bare reel, up to 50' x 3/4" ID BSPP (F) hose  | -                |  |
| 2400-011                                                                                                 | 50' x 3/4" ID BSPP (M) includes 3' inlet hose | 8569-050         |  |