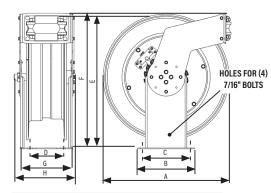

## **Hose Reels Extended Volume (EV)**

## **DEF**

The EV reel is for longer hose lengths and higher flow requirements. Includes hose, hose stop and a 2.5' connecting hose.

| MODELS AVAILABLE                                                                                         | DESCRIPTION                                   | REPLACEMENT HOSE |  |
|----------------------------------------------------------------------------------------------------------|-----------------------------------------------|------------------|--|
| <b>EXTENDED VOLUME (EV)</b> DEF (Diesel Exhaust Fluid) Low pressure 150 psi (10 bar) for delivery of DEF |                                               |                  |  |
| 2400-010                                                                                                 | Bare reel, up to 50' x 3/4" ID BSPP (F) hose  | -                |  |
| 2400-011                                                                                                 | 50' x 3/4" ID BSPP (M) includes 3' inlet hose | 8569-050         |  |