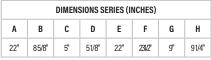

## **Hose Reels Extended Volume (EV)**

## **DEF**

The EV reel is for longer hose lengths and higher flow requirements. Includes hose, hose stop and a 2.5' connecting hose.

| MODELS AVAILABLE                                                                                         | DESCRIPTION                                   | REPLACEMENT HOSE |  |
|----------------------------------------------------------------------------------------------------------|-----------------------------------------------|------------------|--|
| <b>EXTENDED VOLUME (EV)</b> DEF (Diesel Exhaust Fluid) Low pressure 150 psi (10 bar) for delivery of DEF |                                               |                  |  |
| 2400-010                                                                                                 | Bare reel, up to 50' x 3/4" ID BSPP (F) hose  | -                |  |
| 2400-011                                                                                                 | 50' x 3/4" ID BSPP (M) includes 3' inlet hose | 8569-050         |  |