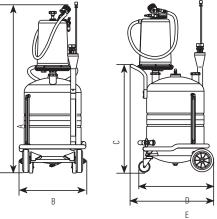

| DIMENSIONS INCHES (MM) |                |                |                 |                 |  |  |
|------------------------|----------------|----------------|-----------------|-----------------|--|--|
| Α                      | В              | С              | D               | Е               |  |  |
| 46.06"<br>(1,170)      | 18.5"<br>(470) | 29.5"<br>(750) | 18.70"<br>(475) | 22.84"<br>(580) |  |  |