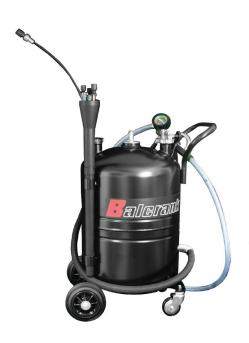

## **Used Fluid Equipment Evacuator**

## **Features**

- Extract used oil and other fluids from any vehicle - safer, cleaner
- No more stripped drain plugs
- Great for cars, boats, motorcycles, and small engines
- Easily remove overfills
- Vacuum-charged unit is completely portable and easy to use
- Includes five suction probes (metal and flexible)
- Suction probes equipped with quick disconnect couplers
- Adapters for BMW and Volkswagen included
- Self-evacuating feature makes emptying clean and easy
- Available version with clear bowl Capacity: 2 gal (7.5 l)

| TECHNICAL DATA          |                    |                    |  |  |  |
|-------------------------|--------------------|--------------------|--|--|--|
|                         | 4140-056           | 4140-057           |  |  |  |
| Tank capacity           | 18.5 gal (64.35 l) | 18.5 gal (64.35 l) |  |  |  |
| Max. draining capacity  | 70%                | 80%                |  |  |  |
| Air pressure for vacuum | 100 psi (7 bar)    | 100 psi (7 bar)    |  |  |  |
| Depressurization time   | 2' 15"             | 2′ 15"             |  |  |  |
| Suction hose            | 6 1/2" (2m)        | 6 1/2" (2m)        |  |  |  |
| Draining hose           | 5' (1.5 m)         | 5' (1.5 m)         |  |  |  |
| Service Bulletin        | SB 4081            | SB 4082            |  |  |  |