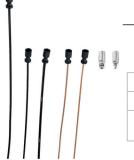

Warning! Not to be used with flammable fluids.

| EXTRACTOR WANDS |              |                                  |                   |  |  |
|-----------------|--------------|----------------------------------|-------------------|--|--|
| 833452          | All          | Wand Kit                         | Wand Kit Includes |  |  |
| 833462          | Flex         | .27 X .19 X 39.37 (7 X 5 X 1000) | X 1000) ✓         |  |  |
| 833465          | Flex         | .23 X .15 X 27.55 (6 X 4 X 700)  | ✓                 |  |  |
| 833466          | Flex         | .31 X .23 X 27.55 (8 X 6 X 700)  | ✓                 |  |  |
| 833463          | Rigid Copper | .19 X .15 X 27.55 (5 X 4 X 700)  | ✓                 |  |  |
| 833464          | Rigid Copper | .23 X .19 X 27.55 (6 X 5 X 700)  | <b>√</b>          |  |  |
| 833460          | Adapter      | Volkswagen, Audi Group           | ✓                 |  |  |
| 833461          | Adapter      | Peugeot Group                    | ✓                 |  |  |