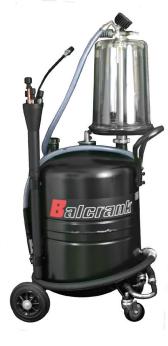

## **Used Fluid Equipment Evacuator**

## **Features**

- Extract used oil and other fluids from any vehicle - safer, cleaner
- No more stripped drain plugs
- Great for cars, boats, motorcycles, and small engines
- Easily remove overfills
- Vacuum-charged unit is completely portable and easy to use
- Includes five suction probes (metal and flexible)
- Suction probes equipped with quick disconnect couplers
- Adapters for BMW and Volkswagen included
- Self-evacuating feature makes emptying clean and easy
- Available version with clear bowl Capacity: 2 gal (7.5 l)

| TECHNICAL DATA          |                    |                    |  |  |  |
|-------------------------|--------------------|--------------------|--|--|--|
|                         | 4140-056           | 4140-057           |  |  |  |
| Tank capacity           | 18.5 gal (64.35 l) | 18.5 gal (64.35 l) |  |  |  |
| Max. draining capacity  | 70%                | 80%                |  |  |  |
| Air pressure for vacuum | 100 psi (7 bar)    | 100 psi (7 bar)    |  |  |  |
| Depressurization time   | 2' 15"             | 2′ 15"             |  |  |  |
| Suction hose            | 6 1/2" (2m)        | 6 1/2" (2m)        |  |  |  |
| Draining hose           | 5' (1.5 m)         | 5' (1.5 m)         |  |  |  |
| Service Bulletin        | SB 4081            | SB 4082            |  |  |  |