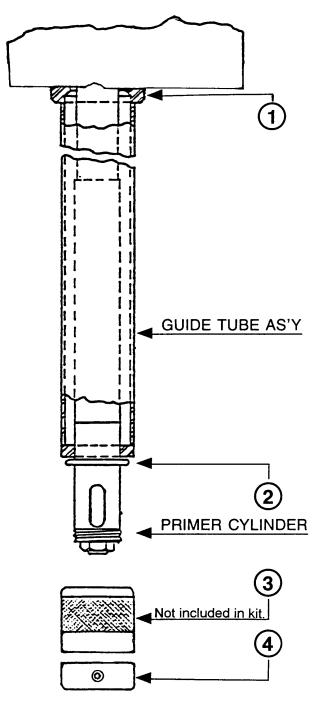

## **INSTALLATION INSTRUCTIONS**

- Remove screen (3) if necessary from lower end of pump tube by unscrewing with a pipe wrench, remove and discard snap ring from primer cylinder. (CAUTION: Grasp screen with pipe wrench on knurled portion. If wrench is used at any other point screen may become damaged.)
- 2. Select proper model number for assembly of follower plate. (See reverse side of this instruction sheet for model descriptions.)
- 3. Slide the guide tube (full open end first) over the pump tube and into recessed end of packing nut (1) at base of pump.
- 4. Stretch the O-ring(2) over the lower end of the primer cylinder and slide into place against the lower end of the guide tube. Replace screen or slide collar primer over cylinder until it rests against the O-ring then tighten set scres. (CAUTION: Do not over tighten set screw, pump damage will occur.)
- 5. Place follower plate into the grease drum and pack well, in order to force the air from under the plate out. Insert the pump and tube into the center hole of the follower plate and push pump down into the grease. Unit is ready for operation.

ITEM PART NO. DESCRIPTION

| 1 |        | Guide tube      |
|---|--------|-----------------|
| 2 | 806899 | O-ring          |
| 3 |        | Screen assembly |
| 4 | 826813 | Collar          |

Distributed by: