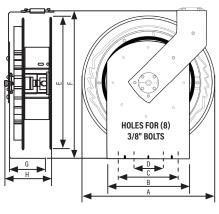

| DIMENSIONS INCHES |     |      |    |     |     |    |      |  |  |
|-------------------|-----|------|----|-----|-----|----|------|--|--|
| Α                 | В   | С    | D  | E   | F   | G  | Н    |  |  |
| 18"               | 11" | 9.5" | 4" | 18" | 20" | 5" | 6.5" |  |  |