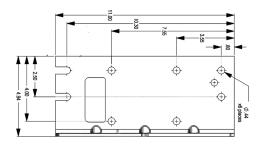

| DIMENSIONS INCHES |     |      |    |     |     |    |      |  |  |
|-------------------|-----|------|----|-----|-----|----|------|--|--|
| Α                 | В   | С    | D  | E   | F   | G  | Н    |  |  |
| 18"               | 11" | 9.5" | 4" | 18" | 20" | 5" | 6.5" |  |  |