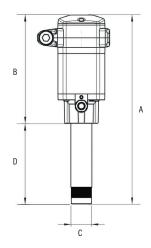

## Oil Piston Pumps Lion™ 350 - 5:1 Pump

| Dimensions inches (MM) |                  |                   |                 |  |
|------------------------|------------------|-------------------|-----------------|--|
| 1430-010               |                  |                   |                 |  |
| A                      | В                | С                 | D               |  |
| 18."<br>(457 mm)       | 10."<br>(254 mm) | 1-1/2"<br>NPT (F) | 8"<br>(200 mm)  |  |
| 1430-012               |                  |                   |                 |  |
| 47"<br>(1194 mm)       | 39"<br>(991 mm)  | 1-1/2"<br>NPT (F) | 36"<br>(925 mm) |  |