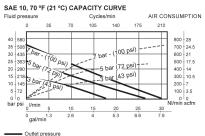

| TECHNICAL DATA               |                                                        |  |
|------------------------------|--------------------------------------------------------|--|
| Pump ratio                   | 5:1                                                    |  |
| Operating air pressure       | 30 to 175 psi (2 to 12 bar)                            |  |
| Air Consumption (1)          | 12.4 CFM (350 NI/min)                                  |  |
| Maximum pressure             | 170 psi 12 bar)                                        |  |
| Air motor effective diameter | 3.25" (80 mm)                                          |  |
| Air motor stroke             | 3.15" (80 mm)                                          |  |
| Delivery at 80 cpm           | 3.2 gal/min at 100 psi (12 l/min at 5 bar)             |  |
| Flow rate                    | 8 gal/min (30 l/min)                                   |  |
| Air inlet                    | 3/8" NPT (F)                                           |  |
| Fluid inlet (stub pump only) | 1 1/2" NPT (F)                                         |  |
| Fluid outlet                 | 1/2" NPT (F)                                           |  |
| Wetted materials             | Steel, Hard Chromed Steel, Polyurethane, NBR, Aluminum |  |
| Service Bulletin             | SB 1155                                                |  |

Outlet pressur
Air consumption